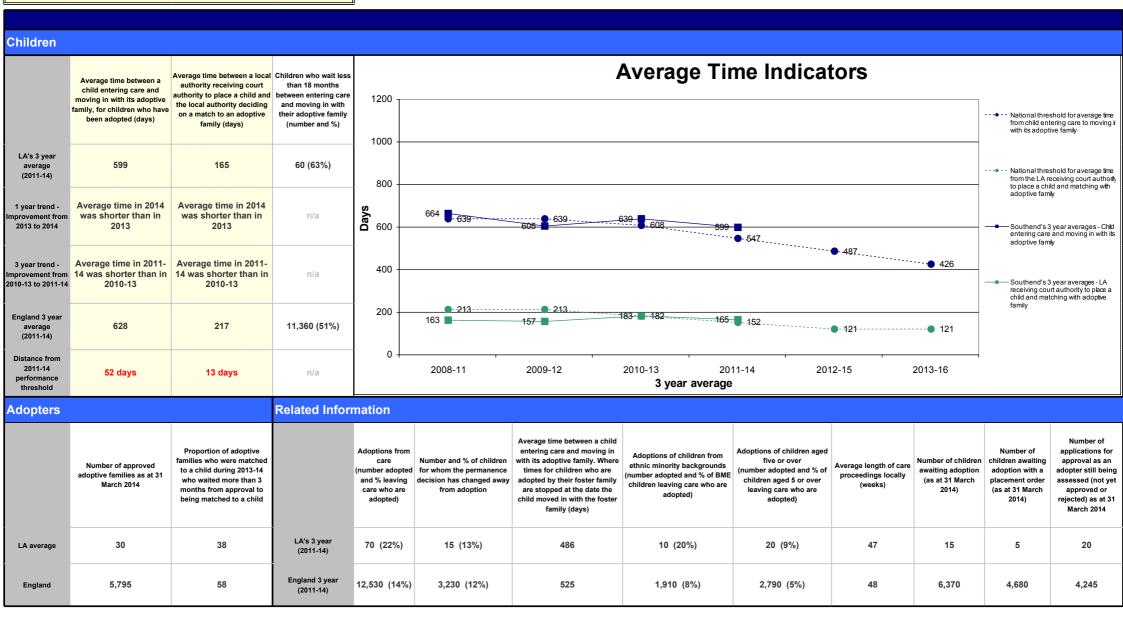

## **Adoption Scorecard**

| Statis | tical Neighbour Co     | ompariso   | ons                                                                                                                                            |                                                                                                                                                            |                                                                                                                         |                                                                |                                                                                                                                                        |                     |                                                                               |                                                                                                                                                                            |                                                                                                                           |                                                                                                                    |                                                    |                                                                  |                                                                                               |                                                                                                                                             |
|--------|------------------------|------------|------------------------------------------------------------------------------------------------------------------------------------------------|------------------------------------------------------------------------------------------------------------------------------------------------------------|-------------------------------------------------------------------------------------------------------------------------|----------------------------------------------------------------|--------------------------------------------------------------------------------------------------------------------------------------------------------|---------------------|-------------------------------------------------------------------------------|----------------------------------------------------------------------------------------------------------------------------------------------------------------------------|---------------------------------------------------------------------------------------------------------------------------|--------------------------------------------------------------------------------------------------------------------|----------------------------------------------------|------------------------------------------------------------------|-----------------------------------------------------------------------------------------------|---------------------------------------------------------------------------------------------------------------------------------------------|
|        |                        |            | Children                                                                                                                                       |                                                                                                                                                            |                                                                                                                         | Adopters                                                       |                                                                                                                                                        | Related Information |                                                                               |                                                                                                                                                                            |                                                                                                                           |                                                                                                                    |                                                    |                                                                  |                                                                                               |                                                                                                                                             |
|        |                        |            | Average time<br>between a child<br>entering care and<br>moving in with its<br>adoptive family, for<br>children who have<br>been adopted (days) | Average time between a local authority receiving court authority to place a child and the local authority deciding on a match to an adoptive family (days) | Children who wait<br>less than 18 months<br>between entering<br>care and moving in<br>with their adoptive<br>family (%) | Number of approved<br>adoptive families as<br>at 31 March 2014 | Proportion of adoptive families who were matched to a child during 2013-14 who waited more than 3 months from approval to being matched to a child (%) | Adoptions from care | % of children for whom the permanence decision has changed away from adoption | Average time<br>between a child<br>entering care and<br>moving in with its<br>foster family, for<br>children who have<br>been adopted by<br>their foster parents<br>(days) | Adoptions of<br>children from ethnic<br>minority<br>backgrounds (% of<br>BME children leaving<br>care who are<br>adopted) | Adoptions of<br>children aged five or<br>over (% of children<br>aged 5 or over<br>leaving care who are<br>adopted) | Average length of care proceedings locally (weeks) | Number of children<br>awaiting adoption<br>(as at 31 March 2014) | Number of children<br>awaiting adoption<br>with a placement<br>order<br>(as at 31 March 2014) | Number of<br>applications for<br>approval as an<br>adopter still being<br>assessed (not yet<br>approved or rejected)<br>as at 31 March 2014 |
| 882    | Southend               |            | 599                                                                                                                                            | 165                                                                                                                                                        | 63                                                                                                                      | 30                                                             | 38                                                                                                                                                     | 22                  | 13                                                                            | 486                                                                                                                                                                        | 20                                                                                                                        | 9                                                                                                                  | 47                                                 | 15                                                               | 5                                                                                             | 20                                                                                                                                          |
| 866    | Swindon                | Very Close | 870                                                                                                                                            | 197                                                                                                                                                        | 53                                                                                                                      | 25                                                             | 50                                                                                                                                                     | 9                   | x                                                                             | 587                                                                                                                                                                        | x                                                                                                                         | 4                                                                                                                  | 42                                                 | 15                                                               | 10                                                                                            | 10                                                                                                                                          |
| 879    | Plymouth               | Very Close | 525                                                                                                                                            | 99                                                                                                                                                         | 50                                                                                                                      | 40                                                             | 94                                                                                                                                                     | 21                  | 3                                                                             | 515                                                                                                                                                                        | x                                                                                                                         | 8                                                                                                                  | 42                                                 | 80                                                               | 55                                                                                            | 0                                                                                                                                           |
| 887    | Medway                 | Very Close | 728                                                                                                                                            | 243                                                                                                                                                        | 37                                                                                                                      | 25                                                             | 35                                                                                                                                                     | 15                  | 9                                                                             | 486                                                                                                                                                                        | x                                                                                                                         | 5                                                                                                                  | 54                                                 | 45                                                               | 35                                                                                            | 20                                                                                                                                          |
| 837    | Bournemouth            | Very Close | 513                                                                                                                                            | 163                                                                                                                                                        | 63                                                                                                                      | 30                                                             | 63                                                                                                                                                     | 17                  | x                                                                             | 478                                                                                                                                                                        | 13                                                                                                                        | 5                                                                                                                  | 37                                                 | 20                                                               | 20                                                                                            | 20                                                                                                                                          |
| 886    | Kent                   | Very Close | 680                                                                                                                                            | 223                                                                                                                                                        | 49                                                                                                                      | 155                                                            | 35                                                                                                                                                     | 13                  | 15                                                                            | 563                                                                                                                                                                        | 3                                                                                                                         | 4                                                                                                                  | 50                                                 | 140                                                              | 105                                                                                           | 125                                                                                                                                         |
| 373    | Sheffield              | Very Close | 593                                                                                                                                            | 271                                                                                                                                                        | 57                                                                                                                      | 40                                                             | 83                                                                                                                                                     | 17                  | 10                                                                            | 527                                                                                                                                                                        | 12                                                                                                                        | 5                                                                                                                  | 44                                                 | 60                                                               | 50                                                                                            | 40                                                                                                                                          |
| 921    | Isle Of Wight          | Very Close | 701                                                                                                                                            | 222                                                                                                                                                        | 58                                                                                                                      | 5                                                              | x                                                                                                                                                      | 10                  | x                                                                             | 494                                                                                                                                                                        | x                                                                                                                         | 7                                                                                                                  | 40                                                 | 20                                                               | 10                                                                                            | 10                                                                                                                                          |
| 894    | Telford & Wrekin       | Very Close | 340                                                                                                                                            | 45                                                                                                                                                         | 79                                                                                                                      | NA                                                             | NA                                                                                                                                                     | 20                  | x                                                                             | 328                                                                                                                                                                        | 13                                                                                                                        | x                                                                                                                  | 33                                                 | 15                                                               | 15                                                                                            | NA                                                                                                                                          |
| 845    | East Sussex            | Very Close | 536                                                                                                                                            | 199                                                                                                                                                        | 54                                                                                                                      | 40                                                             | 37                                                                                                                                                     | 20                  | 8                                                                             | 473                                                                                                                                                                        | 12                                                                                                                        | 6                                                                                                                  | 46                                                 | 85                                                               | 65                                                                                            | 35                                                                                                                                          |
| 836    | Poole                  | Very Close | 527                                                                                                                                            | 176                                                                                                                                                        | 59                                                                                                                      | 25                                                             | 65                                                                                                                                                     | 13                  | 25                                                                            | 376                                                                                                                                                                        | 0                                                                                                                         | 5                                                                                                                  | 43                                                 | 10                                                               | 5                                                                                             | 15                                                                                                                                          |
|        | Statistical Neighbours |            | 601                                                                                                                                            | 184                                                                                                                                                        | 56                                                                                                                      | 43                                                             | 58                                                                                                                                                     | 16                  | 12                                                                            | 483                                                                                                                                                                        | 9                                                                                                                         | 5                                                                                                                  | 43                                                 | 49                                                               | 37                                                                                            | 31                                                                                                                                          |
| 970    | England                |            | 628                                                                                                                                            | 217                                                                                                                                                        | 51                                                                                                                      | 5,795                                                          | 58                                                                                                                                                     | 14                  | 12                                                                            | 525                                                                                                                                                                        | 8                                                                                                                         | 5                                                                                                                  | 48                                                 | 6,370                                                            | 4,680                                                                                         | 4,245                                                                                                                                       |